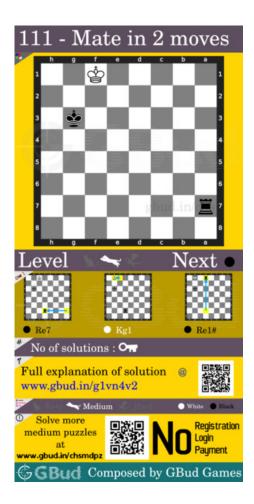

#### Right moves for the solution to the medium chess puzzle 0111

Based on the objective of the puzzle, you have to make the right moves. Following are the right moves

1. Re7, Re1#

### Explanation for the moves

- 1. Re7 Your rook moves to e7 to stop the opponent's king to come to e file.
- 2. Kg1 Opponent's king move to g1 as this is the only legal move available
- 3. Re1# Your rook moves to e1 and checkmate. This is called rook mate. This is how you can mate in 2 moves.
- 4. For right move You have successfully had a rook mate. Good job
- 5. For wrong move You have missed rook mate. Try again

## Categories of medium chess puzzle 0111

This medium chess puzzle falls in these categories.

- 1. Medium chess puzzles
- 2. Mate in 2 puzzles in chess
- 3. Endgame puzzles in chess
- 4. Strategy puzzles in chess
- 5. Mate pattern puzzles in chess
- 6. Rook puzzles in chess