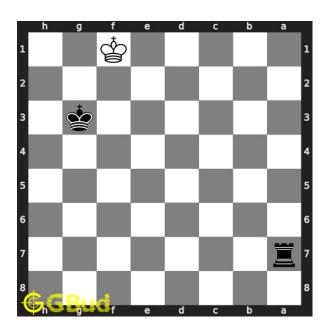

## Medium chess puzzle 0111

Figure 1: Solve this medium chess puzzle 0111. Mate in 2 moves @ https://gbud.in/g1vn4v2

Figure 2: Solve this medium chess puzzle online with solution @ https://gbud.in/g1vn4v2