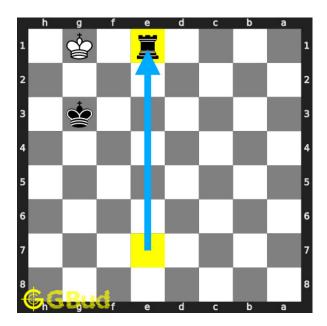

#### Solution 1

**Initial board position** This is the initial board position of medium chess puzzle 0111.

Figure 3: Initial board position of medium chess puzzle 0111

## $\mathbf{Move} \ \mathbf{1} \quad \text{Move by black}$

Figure 4: Re7

your rook moves to e7 to stop the opponent's king to come to e file.