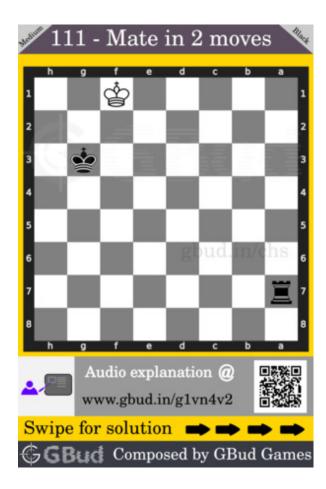

# Medium Chess puzzle # 0111 - Mate in 2 moves

Solve this medium chess puzzle and improve your chess games through improvement of your chess strategies and chess tactics.

Puzzle No: 0111

Difficulty level: medium

Description: Mate in 2 moves

Next Move: Black

Player level: Intermediate

Short URL for puzzle: https://gbud.in/g1vn4v2

## Medium chess puzzle 0111

Figure 1: Solve this medium chess puzzle 0111. Mate in 2 moves @ https://gbud.in/g1vn4v2

Figure 2: Solve this medium chess puzzle online with solution @ https://gbud.in/g1vn4v2