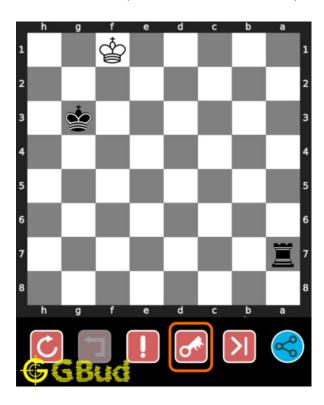

#### Solution 1

**Initial board position** This is the initial board position of medium chess puzzle 0111.

Figure 3: Initial board position of medium chess puzzle 0111

## $\mathbf{Move} \ \mathbf{1} \quad \text{Move by black}$

Figure 4: Re7

your rook moves to e7 to stop the opponent's king to come to e file.