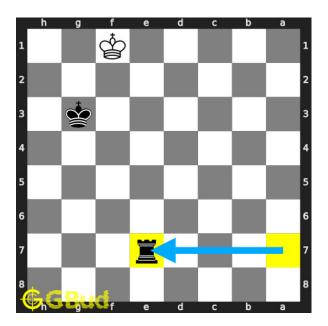

## $\mathbf{Move} \ \mathbf{1} \quad \text{Move by black}$

Figure 4: Re7

your rook moves to e7 to stop the opponent's king to come to e file.