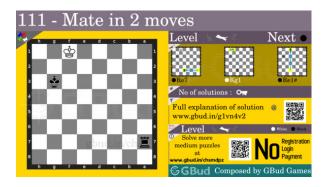

# Medium Chess puzzle # 0111 - Mate in 2 moves

Solve this medium chess puzzle and improve your chess games through improvement of your chess strategies and chess tactics.

Puzzle No: 0111

Difficulty level: medium

Description: Mate in 2 moves

Next Move: Black

Player level: Intermediate

Short URL for puzzle: https://gbud.in/g1vn4v2

## Medium chess puzzle 0111

Figure 1: Solve this medium chess puzzle 0111. Mate in 2 moves @ https://gbud.in/g1vn4v2

Figure 2: Solve this medium chess puzzle online with solution @ https://gbud.in/g1vn4v2