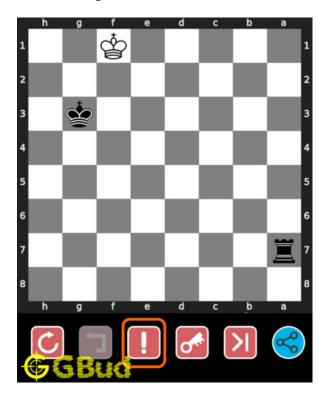

#### Move 2 Move by white

Figure 5: Kg1

opponent's king move to g1 as this is the only legal move available

## Move 3 Move by black

Figure 6: Re1#

your rook moves to e1 and checkmate. this is called rook mate. this is how you can mate in 2 moves.