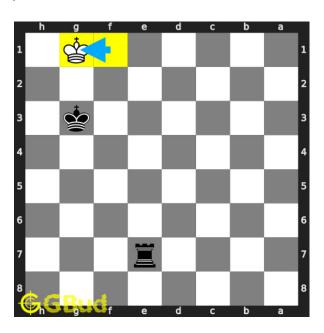

#### Move 2 Move by white

Figure 5: Kg1

opponent's king move to g1 as this is the only legal move available