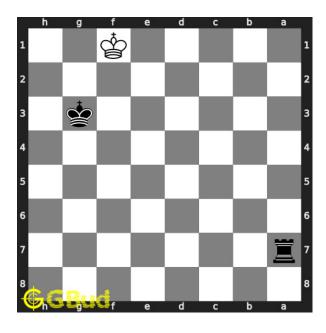

## Medium chess puzzle 0111

Figure 1: Solve this medium chess puzzle 0111. Mate in 2 moves @ https://gbud.in/g1vn4v2

Figure 2: Solve this medium chess puzzle online with solution @ https://gbud.in/g1vn4v2

#### Solution 1

**Initial board position** This is the initial board position of medium chess puzzle 0111.

Figure 3: Initial board position of medium chess puzzle 0111